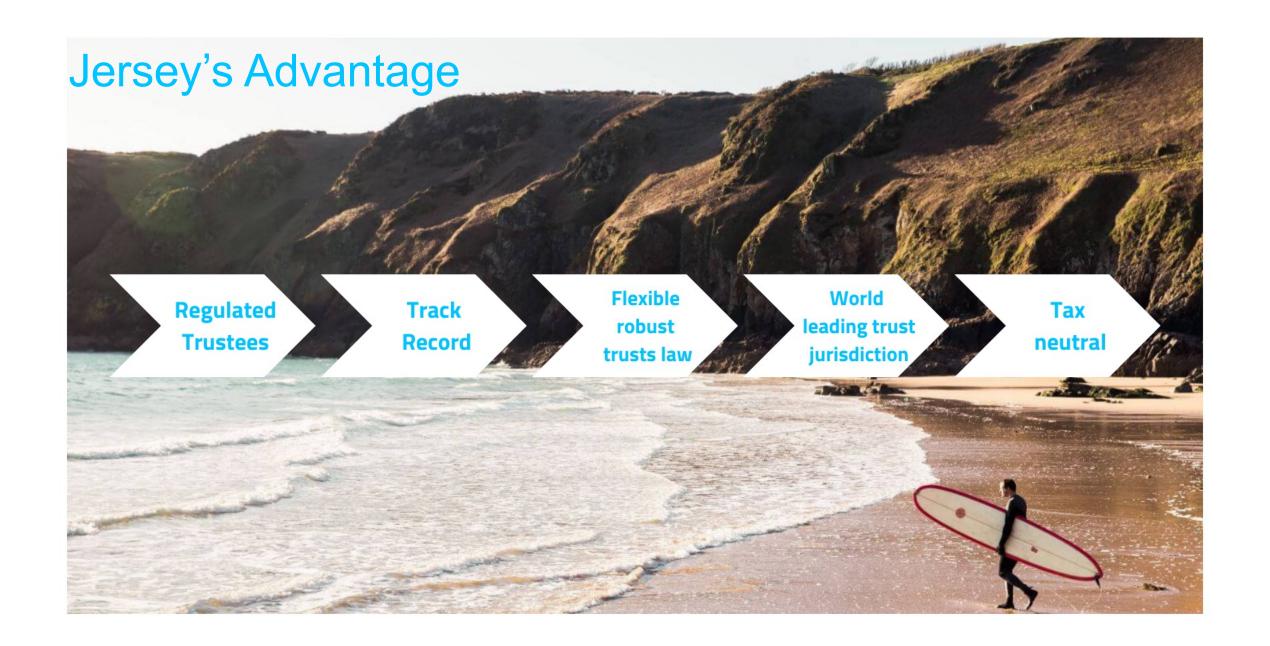

Y | BUSINESS | JERSEY

( Tuesday 21 February 2023 at 9:37am







#### Smart cycling scheme with 'world first data trust' will use bike lights to improve roads for cyclists

• Jersey is hoping to improve cycling experiences on the island and test the idea of a "data trust" that it says will hold and protect user data...

#### **■**citywealth

#### Digital Jersey launches a world first data trust

Date: 28 Feb 2023

Vicente Luckina Bunn

The concept involves the innovative use of a trust structure to hold personal data so that it can be stored, managed and shared safely and lawfully, within a highly regulated environment.







Scan to watch:
Data Trust | A World First:
Part 2



## What is LifeCycle?

Trustee

Enforcer

Settlor /
Instigator

Service Provider

Data provider

Data user





# **Next Steps**

Data Trusts: A great opportunity for Jersey





### Lunch & Learn session

Date: Thursday 7<sup>th</sup> December

Location: Digital Jersey Hub

Time: 12pm – 2pm

Scan the QR code to sign up now