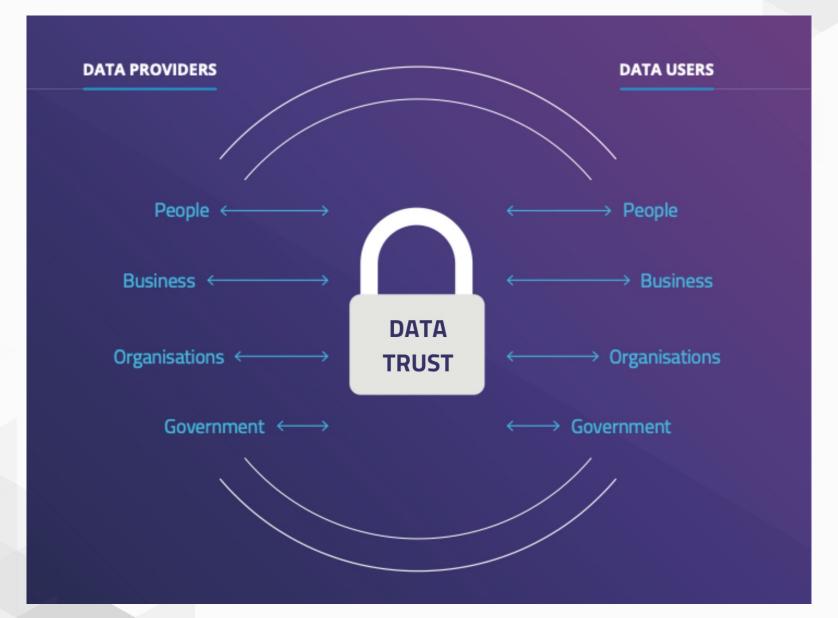

# **Exploring Jersey**Data Trusts

Presented by

Amy Taylor, Rachel Harker & Emma German











Scan to watch:
Data Trust | A World First:
Part 1

## Agenda

- Data Economy & Data Asset Management
- What is a Data Trust?
- LifeCycle Pilot A 'World First' Data Trust in Jersey
- Next Steps























## What is a Data Trust?



## Introducing LifeCycle 'World First' Data Trust in Jersey

#### Digital Jersey launches a world first data trust



#### **Digital Jersey launches** 'world first' data trust



Digital Jersey has established the first 'data trust' under Jersey Trust Law, through a pilot project that forms part of the organisation's strategy to position Jersey as a "leading jurisdiction for data stewardship". The concept involves the innovative use of a trust structure to hold personal data so that it can be stored, managed and shared safely, lawfully, in accordance with the trust parameters and applying fiduciary duties to the









'World first' smart cycling scheme to be used to make Jersey roads safer

CHANNEL | TECHNOLOGY | BUSINESS | JERSEY

( Tuesday 21 February 2023 at 9:37am







#### Smar