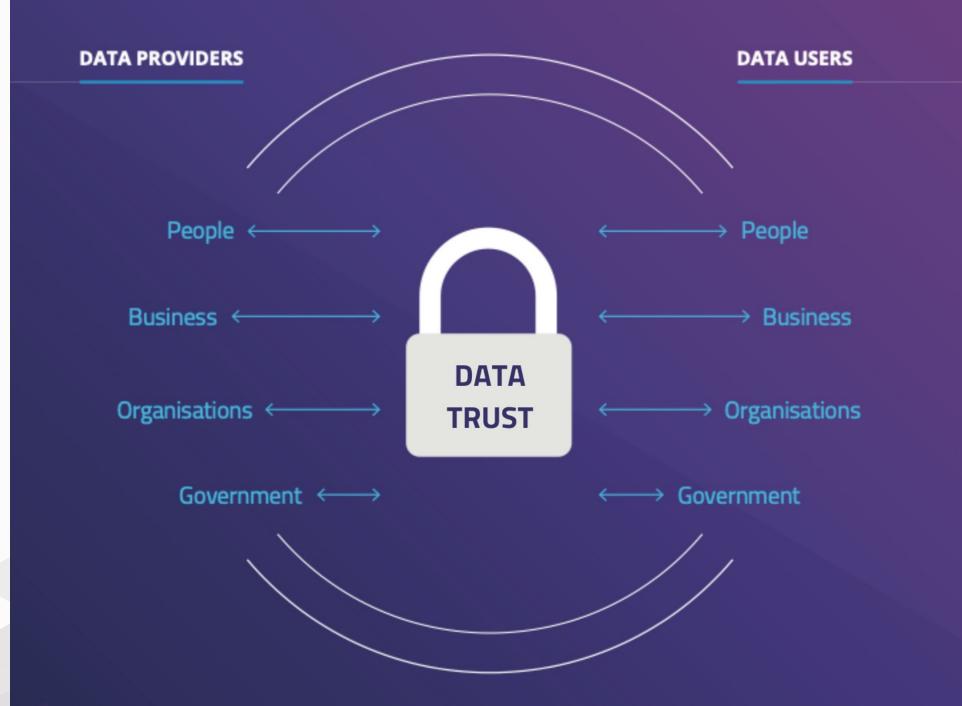

## What is a Data Trust?

#### **Digital Jersey launches** 'world first' data trust

Digital Jersey has established the first 'data trust' under Jersey Trust Law, through a pilot project that forms part of the organisation's strategy to position Jersey as a "leading jurisdiction for data stewardship". The concept involves the innovative use of a trust structure to hold personal data so that it can be stored, managed and shared safely, lawfully, in accordance with the trust parameters and applying fiduciary duties to the